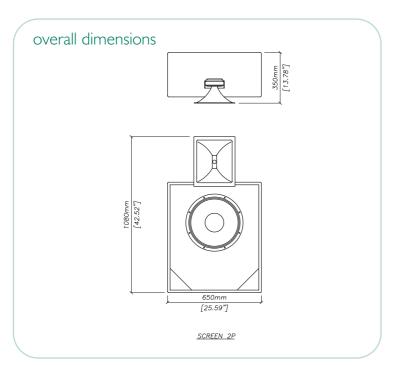

## technical specifications

| TYPE                   | Two-way passive screen system            |
|------------------------|------------------------------------------|
| DRIVERS                | I x I5" (380mm) low frequency            |
|                        | I x I" (25mm) exit HF compression driver |
| FREQUENCY RESPONSE (I) | 45Hz-20kHz ±3dB                          |
| RATED POWER (2)        | 400W AES, 1600W peak                     |
| SENSITIVITY (3)        | 98dB                                     |
| CROSSOVER              | 1.2kHz passive                           |
| IMPEDANCE              | 8 ohms                                   |
| DISPERSION (-6dB)      | 90° horizontal, 90° vertical             |
| DIMENSIONS             | LF: (W) 650mm x (H) 765mm x (D) 307mm    |
|                        | (W) 26ins x (H) 30ins x (D) 12ins        |
|                        | HF: (W) 285mm x (H) 344mm x (D) 185mm    |
|                        | (W) 11.2ins x (H) 13.5ins x (D) 7.3ins   |
| INSTALLED DIMENSIONS   | (W) 650mm x (H) 1080mm x (D) 350mm       |
|                        | (W) 26ins x (H) 42.5ins x (D) 13.8ins    |
| WEIGHT                 | LF: 40kg (88.2lbs)                       |
|                        | HF: 4.5kg (9.9lbs)                       |
|                        |                                          |